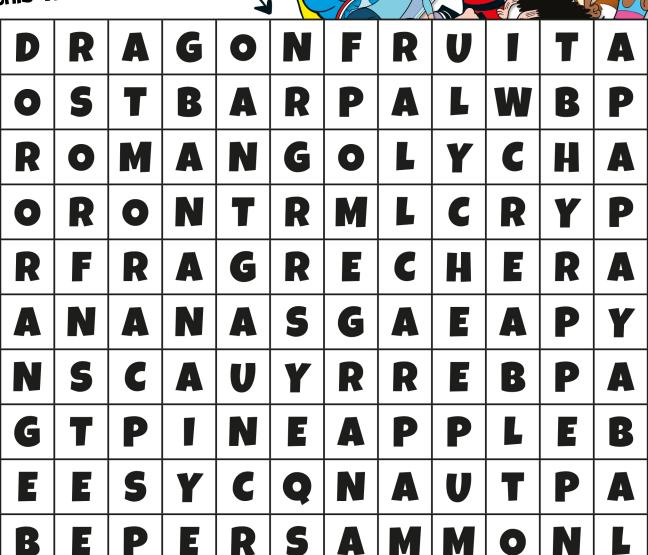

can you find all the fruit names pennis and his pals have hidden in this word search?

Banana BlueBerry PragonFruit LyChee

R

0

6

B

Mango Orange PaPaya Persimmon

E

P

U

C

B

E

Pineapple V Pomegranate

R

A

R

///

Δ

| Y | В | В | 3 | 8 | 3 | Λ | 1 | 8 | В | N | Z | Ì |
|---|---|---|---|---|---|---|---|---|---|---|---|---|
| N | Y | A | 1 | ) | 1 | d | Y | 9 | N | 0 | A |   |
| 1 | N | 0 | M | M | ı | 5 | В | 3 | d | 3 | 8 |   |
| A | d | 1 | n | A | N | þ | 2 | Y | 5 | 3 | 3 |   |
| 8 | 3 | 1 | d | d | A | 3 | N | ı | d | T | 9 |   |
| A | d | 8 | 3 | В | В | Y | U | A | ) | S | N |   |
| Y | d | A | 3 | A | 9 | S | A | N | A | N | A |   |
| A | В | 3 | Н | ) | 3 | В | 9 | A | В | 4 | В |   |
| d | Y | В | ) | 1 | M | В | 1 | N | 0 | В | 0 |   |
| A | Н | 2 | Y | 1 | 0 | 9 | N | A | M | 0 | В |   |
| d | 8 | W | 1 | A | d | В | A | 8 | T | S | 0 |   |
| A | 1 | 1 | U | В | 4 | N | 0 | 9 | A | В | 1 |   |